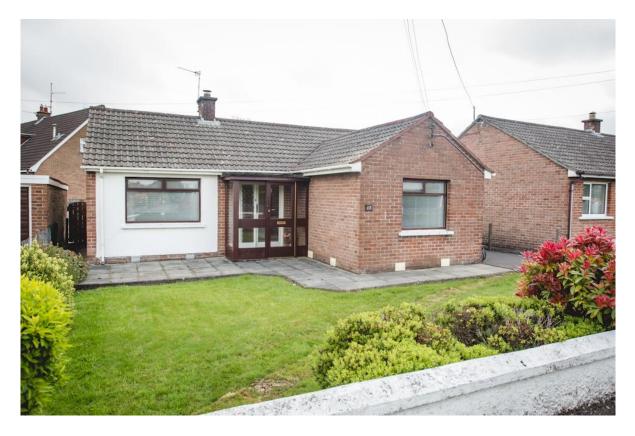

## No 17 HOLLYGATE AVENUE CHURCH ROAD, CARRYDUFF BELFAST BT8 8DY

This compact TWO bedroom detached bungalow occupies a level site with enclosed mature gardens, tarmac driveway and matching brick garage. It is located in a culdesac within easy reach of local amenities and convenient to shopping, public transport connections and churches. Of immense interest to a young couple seeking their first home or to a retiring couple or person seeking to downsize who can create comfortable surroundings with minimal external maintenance required. Comprising briefly of a spacious hall, through living room with open coal fire, compact kitchen, TWO generous bedrooms and a bathroom. The property has double glazed windows part in Upvc frames, oil fired central heating, good insulation including cavity wall insulation and early inspection is recommended for full appreciation. Some updating and home improvement may be necessary together with internal redecoration as required. EPC: E52/D59

Asking Price: Offers around £134,500-00

Viewing By Appointment with our office

Alan Newell Estate Agents & Valuers. 14b Ballynahinch Road, Carryduff, Belfast BT8 8DN Tel: 02890 812422 www.alannewell.com Enclosed Porch: Tiled floor, wood framed with plenty of glass area