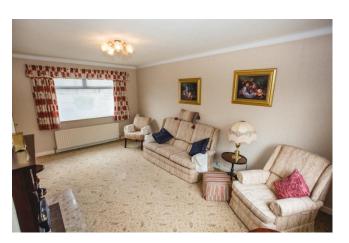

Spacious Hall: 12/0 x 6/9 maximum with internal glazed door and side screen

Sitting Room: 18/0 x 10/9 with window to front and rear. Marble effect fireplace with wood surround. Two central heating radiators.