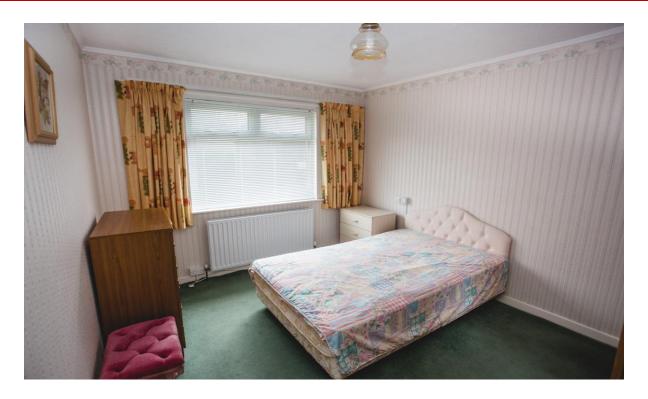

Bedroom 1: 11/9 x 10/9

Bedroom 2: 11/9 x 9/9

Bathroom: 6/9 x 5/9 part tiled walls, white suite comprising panelled bath, pedestal wash hand basin with chrome taps and low flush W.C.

Central Heating: Oil fired heating is installed with oil boiler positioned outside.