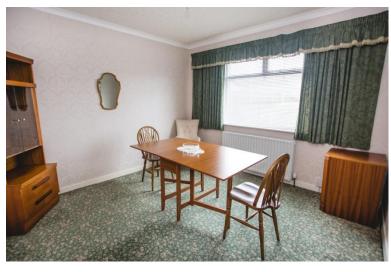

Spacious Hall: 12/0 x 6/9 maximum with internal glazed door and side screen

Sitting Room: 18/0 x 10/9 with window to front and rear. Marble effect fireplace with wood surround. Two central heating radiators.