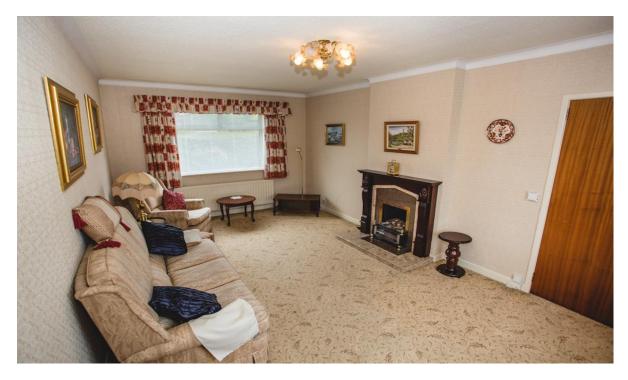

Spacious Hall: 12/0 x 6/9 maximum with internal glazed door and side screen

Sitting Room: 18/0 x 10/9 with window to front and rear. Marble effect fireplace with wood surround. Two central heating radiators.