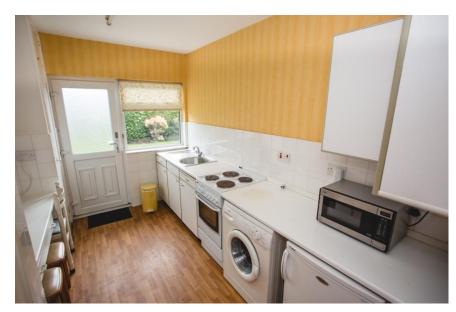

Bright Kitchen: 12/3 x 8/3 with part tiled walls, range of high and low level wall mounted cupboards with inset stainless steel sink top and mixer tap. Separate pantry and larder. Hot press with long copper cylinder and immersion heater. Electric cooker socket outlet. Cushion flooring, fluorescent strip light.