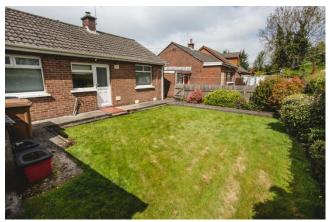

## No 17 HOLLYGATE AVENUE CHURCH ROAD, CARRYDUFF BELFAST BT8 8DY

This compact TWO bedroom detached bungalow occupies a level site with enclosed mature gardens, tarmac driveway and matching brick garage. It is located in a culdesac within easy reach of local amenities and convenient to shopping, public transport connections and churches. Of immense interest to a young couple seeking their first home or to a retiring couple or person seeking to downsize who can create comfortable surroundings with minimal external maintenance required. Comprising briefly of a spacious hall, through living room with open coal fire, compact kitchen, TWO generous bedrooms and a bathroom. The property has double glazed windows part in Upvc frames, oil fired central heating, good insulation including cavity wall insulation and early inspection is recommended for full appreciation. Some updating and home improvement may be necessary together with internal redecoration as required. EPC: E52/D59

Gardens: Neat easily maintained enclosed gardens front and rear laid in lawn with clearly established boundaries.

Rates: Capital Value confirmed as £135,000-00 making the Domestic Rates payable to Lisburn Castlereagh City Council as £933-39 for the year commencing 01 April 2016