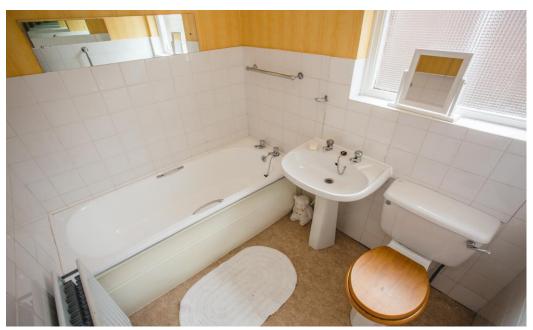

Bedroom 1: 11/9 x 10/9

Bedroom 2: 11/9 x 9/9

Bathroom: 6/9 x 5/9 part tiled walls, white suite comprising panelled bath, pedestal wash hand basin with chrome taps and low flush W.C.

Central Heating: Oil fired heating is installed with oil boiler positioned outside.