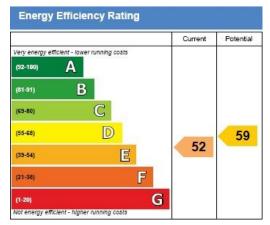

## No 17 HOLLYGATE AVENUE CHURCH ROAD, CARRYDUFF BELFAST BT8 8DY

This compact TWO bedroom detached bungalow occupies a level site with enclosed mature gardens, tarmac driveway and matching brick garage. It is located in a culdesac within easy reach of local amenities and convenient to shopping, public transport connections and churches. Of immense interest to a young couple seeking their first home or to a retiring couple or person seeking to downsize who can create comfortable surroundings with minimal external maintenance required. Comprising briefly of a spacious hall, through living room with open coal fire, compact kitchen, TWO generous bedrooms and a bathroom. The property has double glazed windows part in Upvc frames, oil fired central heating, good insulation including cavity wall insulation and early inspection is recommended for full appreciation. Some updating and home improvement may be necessary together with internal redecoration as required. EPC: E52/D59

## EPC: E52/D59