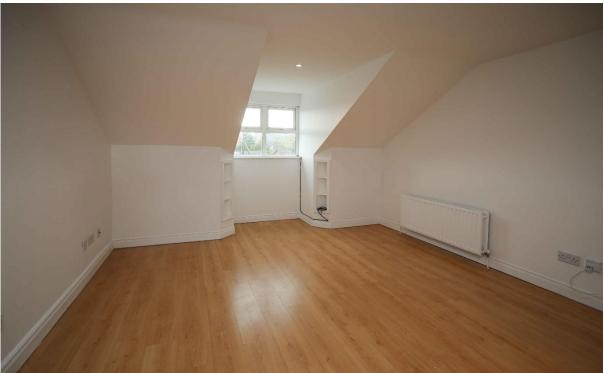

with a concealed extractor fan, useful breakfast bar for casual dining, plumbed for washing machine and space for upright fridge freezer.

Bedroom 1: 11/3 x 10/6 plus bay window, recessed ceiling lighting, useful storage in eaves and fitted wall shelving, feature glass brick walling for benefit of extra natural light