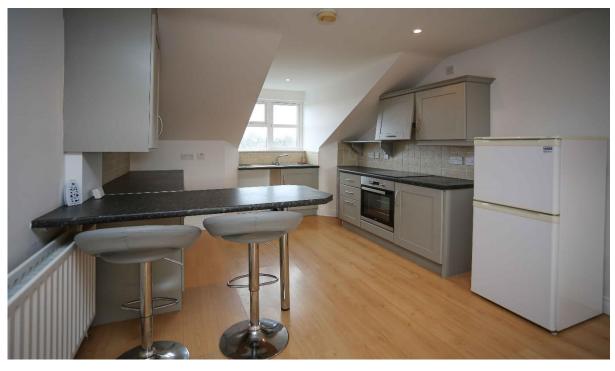

Second Floor Apartment Accommodation Comprises:

Landing with recessed lighting and useful gable wall window.

Bright Roomy Living Area with Open Plan Kitchen: 25/9 plus bay windows x part 12/8 and part 10/2 wooden laminate flooring throughout, recessed ceiling lighting, part wall tiled to kitchen area with painted Shaker style wooden door high and low level units with contrasting worktops, including an inset stainless steel sink top with chrome mixer tap. Fitted appliances include a built-in Beko oven and integrated Zanussi ceramic hob

with a concealed extractor fan, useful breakfast bar for casual dining, plumbed for washing machine and space for upright fridge freezer.

Bedroom 1: 11/3 x 10/6 plus bay window, recessed ceiling lighting, useful storage in eaves and fitted wall shelving, feature glass brick walling for benefit of extra natural light