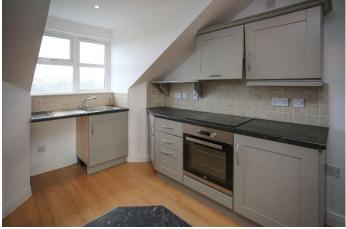

Second Floor Apartment Accommodation Comprises:

Landing with recessed lighting and useful gable wall window.

Bright Roomy Living Area with Open Plan Kitchen: 25/9 plus bay windows x part 12/8 and part 10/2 wooden laminate flooring throughout, recessed ceiling lighting, part wall tiled to kitchen area with painted Shaker style wooden door high and low level units with contrasting worktops, including an inset stainless steel sink top with chrome mixer tap. Fitted appliances include a built-in Beko oven and integrated Zanussi ceramic hob

with a concealed extractor fan, useful breakfast bar for casual dining, plumbed for washing machine and space for upright fridge freezer.

Bedroom 1: 11/3 x 10/6 plus bay window, recessed ceiling lighting, useful storage in eaves and fitted wall shelving, feature glass brick walling for benefit of extra natural light