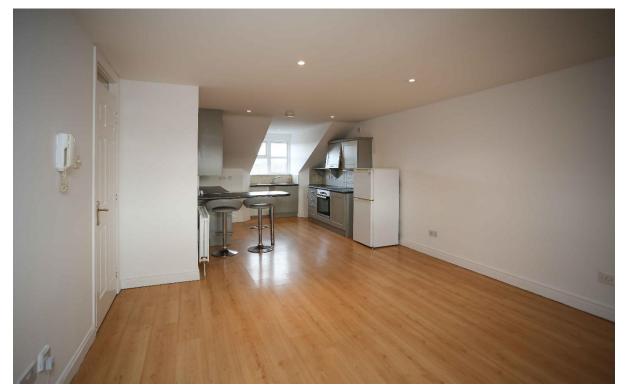

Second Floor Apartment Accommodation Comprises:

Landing with recessed lighting and useful gable wall window.

Bright Roomy Living Area with Open Plan Kitchen: 25/9 plus bay windows x part 12/8 and part 10/2 wooden laminate flooring throughout, recessed ceiling lighting, part wall tiled to kitchen area with painted Shaker style wooden door high and low level units with contrasting worktops, including an inset stainless steel sink top with chrome mixer tap. Fitted appliances include a built-in Beko oven and integrated Zanussi ceramic hob

with a concealed extractor fan, useful breakfast bar for casual dining, plumbed for washing machine and space for upright fridge freezer.

Bedroom 1: 11/3 x 10/6 plus bay window, recessed ceiling lighting, useful storage in eaves and fitted wall shelving, feature glass brick walling for benefit of extra natural light