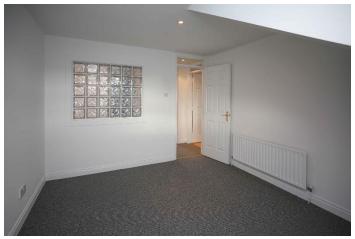

Second Floor Apartment Accommodation Comprises:

Landing with recessed lighting and useful gable wall window.

Bright Roomy Living Area with Open Plan Kitchen: 25/9 plus bay windows x part 12/8 and part 10/2 wooden laminate flooring throughout, recessed ceiling lighting, part wall tiled to kitchen area with painted Shaker style wooden door high and low level units with contrasting worktops, including an inset stainless steel sink top with chrome mixer tap. Fitted appliances include a built-in Beko oven and integrated Zanussi ceramic hob

with a concealed extractor fan, useful breakfast bar for casual dining, plumbed for washing machine and space for upright fridge freezer.

Bedroom 1: 11/3 x 10/6 plus bay window, recessed ceiling lighting, useful storage in eaves and fitted wall shelving, feature glass brick walling for benefit of extra natural light