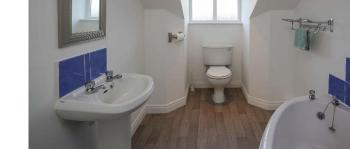

Generous Bathroom: 13/1 max x 6/3 wood effect cushion flooring, fully tiled recessed shower unit with Redring electric shower, white panelled corner bath, low flush W.C., white pedestal wash hand basin, tiled splashback, extractor fan