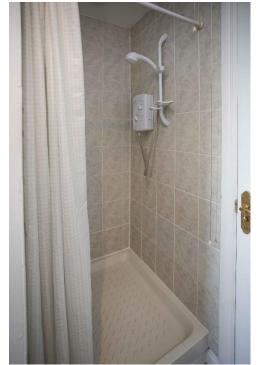

Generous Bathroom: 13/1 max x 6/3 wood effect cushion flooring, fully tiled recessed shower unit with Redring electric shower, white panelled corner bath, low flush W.C., white pedestal wash hand basin, tiled splashback, extractor fan