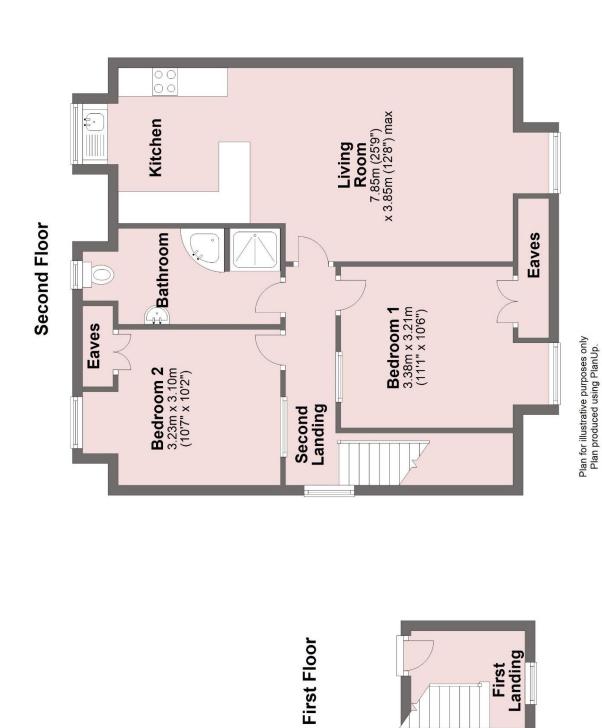

Second Floor Apartment Accommodation Comprises:

Landing with recessed lighting and useful gable wall window.

Bright Roomy Living Area with Open Plan Kitchen: 25/9 plus bay windows x part 12/8 and part 10/2 wooden laminate flooring throughout, recessed ceiling lighting, part wall tiled to kitchen area with painted Shaker style wooden door high and low level units with contrasting worktops, including an inset stainless steel sink top with chrome mixer tap. Fitted appliances include a built-in Beko oven and integrated Zanussi ceramic hob

with a concealed extractor fan, useful breakfast bar for casual dining, plumbed for washing machine and space for upright fridge freezer.

Bedroom 1: 11/3 x 10/6 plus bay window, recessed ceiling lighting, useful storage in eaves and fitted wall shelving, feature glass brick walling for benefit of extra natural light

**DISPOSALS · ACQUISITIONS · MANAGEMENT · APPRAISALS · VALUATIONS**14b BALLYNAHINCH ROAD, CARRYDUFF, BELFAST BT8 8DN

Bedroom 2: 10/7 x 10/2 plus bay window. Recessed lighting, storage In eaves and feature glass brick walling

Generous Bathroom: 13/1 max x 6/3 wood effect cushion flooring, fully tiled recessed shower unit with Redring electric shower, white panelled corner bath, low flush W.C., white pedestal wash hand basin, tiled splashback, extractor fan