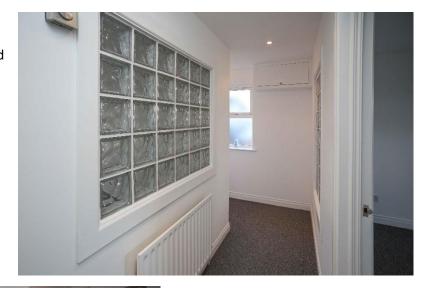

with a concealed extractor fan, useful breakfast bar for casual dining, plumbed for washing machine and space for upright fridge freezer.

Bedroom 1: 11/3 x 10/6 plus bay window, recessed ceiling lighting, useful storage in eaves and fitted wall shelving, feature glass brick walling for benefit of extra natural light

**DISPOSALS · ACQUISITIONS · MANAGEMENT · APPRAISALS · VALUATIONS**14b BALLYNAHINCH ROAD, CARRYDUFF, BELFAST BT8 8DN

Bedroom 2: 10/7 x 10/2 plus bay window. Recessed lighting, storage In eaves and feature glass brick walling